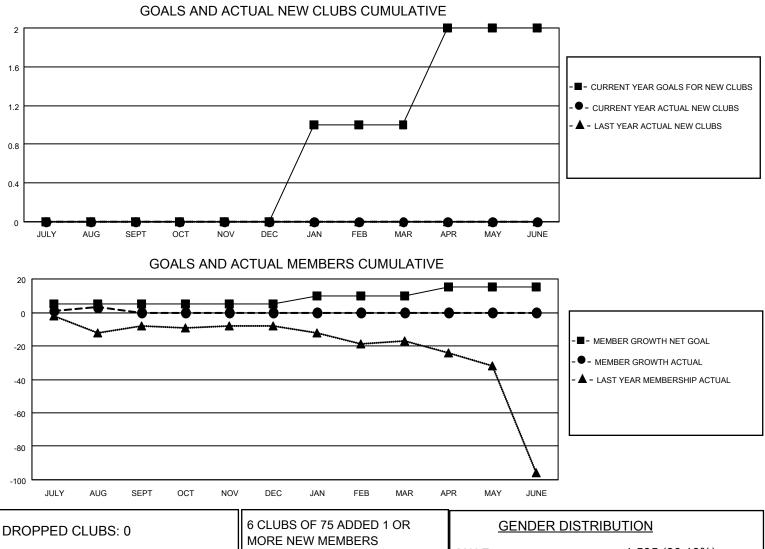

## LOCATION NETHERLANDS

District 110AZ

Results as of: 8/31/2022

| Clubs                 |               |           |               | Members               |                         |                         |                                                    |  |
|-----------------------|---------------|-----------|---------------|-----------------------|-------------------------|-------------------------|----------------------------------------------------|--|
| RESULTS FOR 2022-2023 |               |           |               | RESULTS FOR 2022-2023 |                         |                         |                                                    |  |
| QUARTER               | NEW CLUB GOAL | NEW CLUBS | DROPPED CLUBS | QUARTER MEN           | MBER GROWTH NET<br>GOAL | MEMBER GROWTH<br>ACTUAL | DROPPED<br>MEMBERS ACTUAL<br>(including transfers) |  |
| JULY/AUG/SEPT         | 0             | 0         | 0             | JULY/AUG/SEPT         | 5                       | 18                      | 9                                                  |  |
| OCT/NOV/DEC           | 0             | 0         | 0             | OCT/NOV/DEC           | 0                       | 0                       | 0                                                  |  |
| JAN/FEB/MAR           | 1             | 0         | 0             | JAN/FEB/MAR           | 5                       | 0                       | 0                                                  |  |
| APR/MAY/JUNE          | 1             | 0         | 0             | APR/MAY/JUNE          | 5                       | 0                       | 0                                                  |  |

| DROPPED CLUBS: 0 |   | MORE NEW MEMBERS          | GENDER DISTRIBUTION             |                |  |
|------------------|---|---------------------------|---------------------------------|----------------|--|
|                  |   |                           | MALE                            | 1,505 (80.10%) |  |
|                  |   |                           | FEMALE                          | 374 (19.90%)   |  |
| DROPPED MEMBERS  |   |                           | NON BINARY                      | 0 (0.00%)      |  |
|                  |   |                           | PREFER NOT TO ANSWER            | 0 (0.00%)      |  |
| DECEASED         | 1 |                           |                                 |                |  |
| CLUB CANCELLED   | 0 | CLICK HERE FOR CUMULATIVE | TOTAL FAMILY UNIT MEMBERS       | з О            |  |
| OTHER            | 8 | MEMBERSHIP DATA           |                                 |                |  |
| TOTAL            | 9 |                           | FAMILY MEMBERS PAYING HALF DUES |                |  |
|                  |   |                           |                                 |                |  |
|                  |   |                           |                                 |                |  |